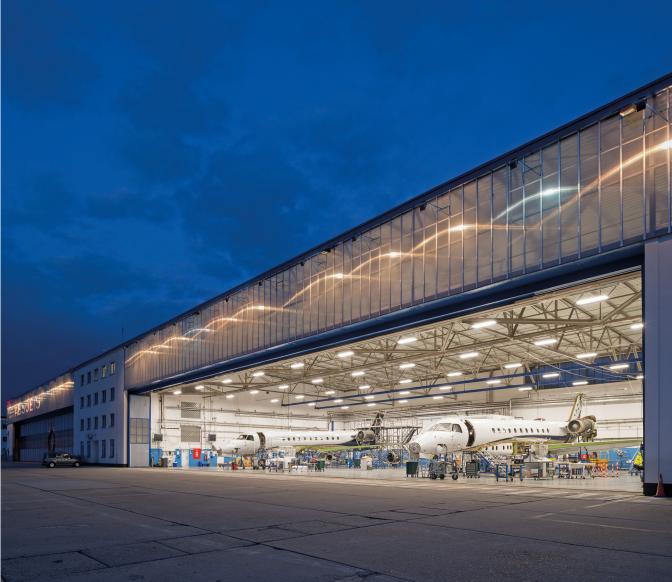

## ABS JETS, PRAGUE, CZ

- Significantly increased lighting intensity by 78% upto > 500 lx
- Electricity costs were reduced by 50% despite significantly having increased the lighting intensity
- Fully automated intelligent DALI controls without the need for manual intervention to save electricity consumption during daylight owing to automatic brightness regulation
- Full 5 year warranty guarantees replacement "piece-for-piece"