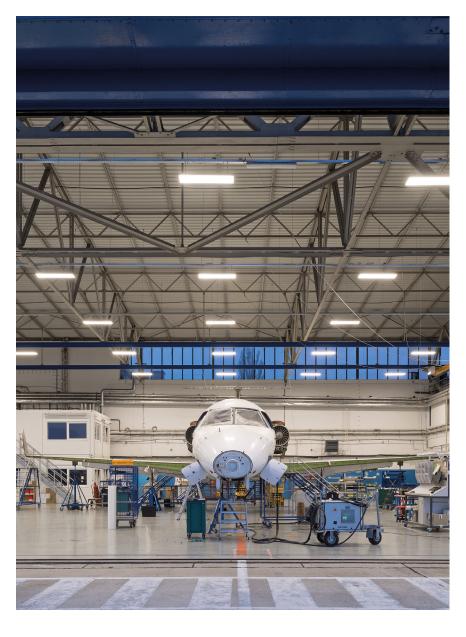

## ABS JETS, PRAGUE, CZ

- Significantly increased lighting intensity by 78% upto > 500 lx
- Electricity costs were reduced by 50% despite significantly having increased the lighting intensity
- Fully automated intelligent DALI controls without the need for manual intervention to save electricity consumption during daylight owing to automatic brightness regulation
- Full 5 year warranty guarantees replacement "piece-for-piece"