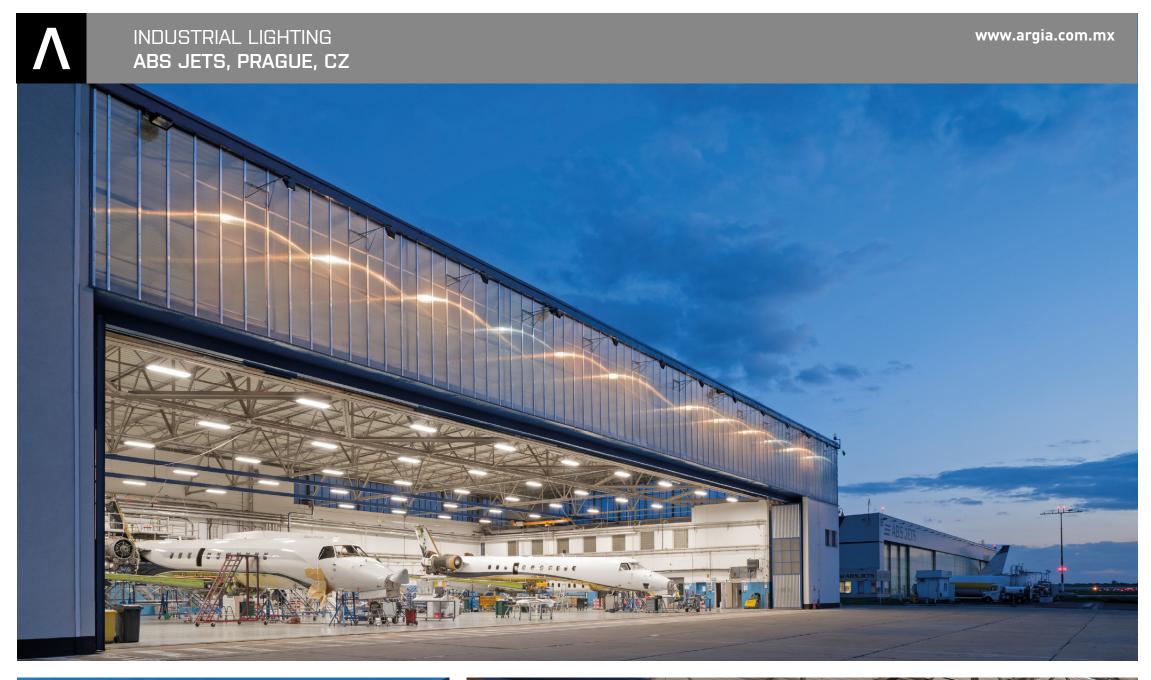

## ABS JETS, PRAGUE, CZ

- Significantly increased lighting intensity by 78% upto > 500 lx
- Electricity costs were reduced by 50% despite significantly having increased the lighting intensity
- Fully automated intelligent DALI controls without the need for manual intervention to save electricity consumption during daylight owing to automatic brightness regulation
- Full 5 year warranty guarantees replacement "piece-for-piece"