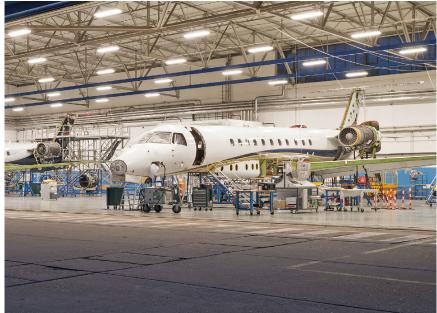

## ABS JETS, PRAGUE, CZ

- Significantly increased lighting intensity by 78% upto > 500 lx
- Electricity costs were reduced by 50% despite significantly having increased the lighting intensity
- Fully automated intelligent DALI controls without the need for manual intervention to save electricity consumption during daylight owing to automatic brightness regulation
- Full 5 year warranty guarantees replacement "piece-for-piece"

Total operating costs reduced by 55% while increase of the lighting intensity.